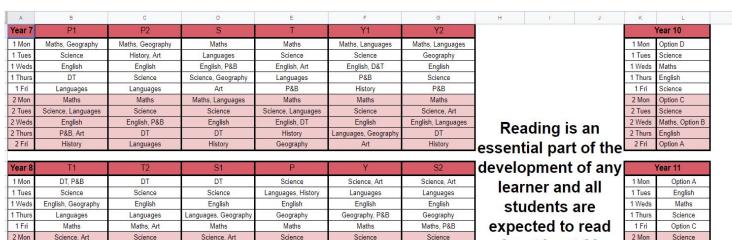

**HW Timetable** 2019/20

2 Tues

2 Weds

2 Thurs

2 Fri

for at least 20

minutes every day.

Science