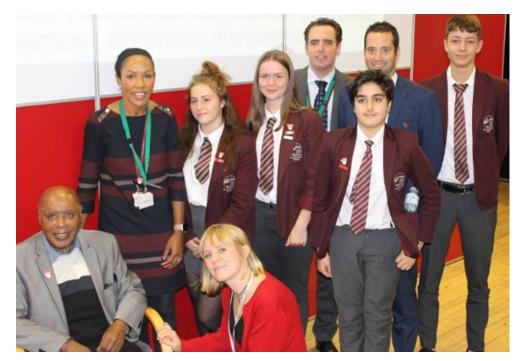

### Paul Stephenson Visit

### Paul Stephenson Visit

"Eagles come in all shapes and sizes, but you will recognise them chiefly by their attitudes.."

- E.F Schumacher

- Attitudes;
  - o Intuition
  - Creativity
  - o Determination
  - Strength
  - Courage
  - o Hope
  - o Resilience
  - o Vision