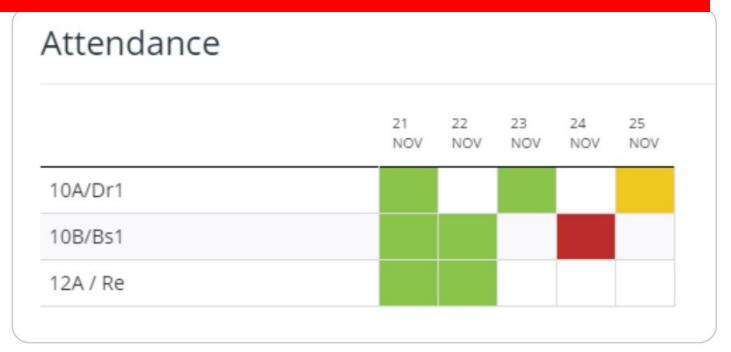

#### Attendance

#### **Attendance Groups** No Risk Green Yellow Risk of underachievement Serious risk of underachievement Amber Severe risk of underachievement Pink **Extreme risk - Court action** Red