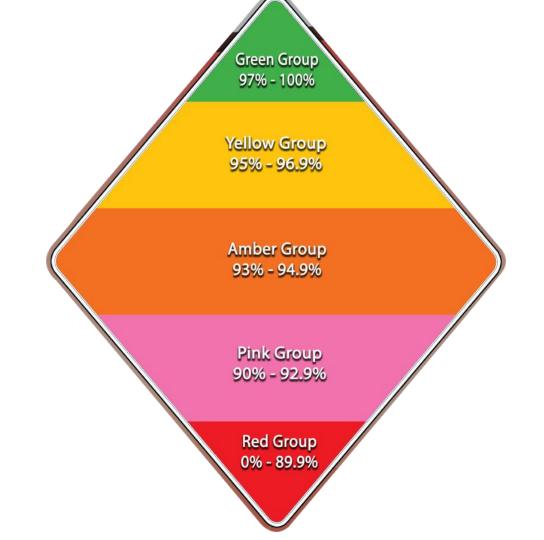

#### **Attendance Groups** No Risk Green Yellow Risk of underachievement Serious risk of underachievement Amber Severe risk of underachievement Pink **Extreme risk - Court action** Red